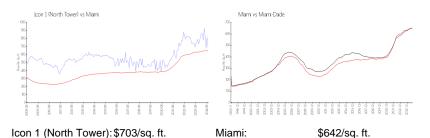

#### **Market Information**

Miami-Dade:

\$694/sq. ft.

# Avg. Time to Close Over Last 12 Months

\$642/sq. ft.

Icon 1 (North Tower)101 daysMiami87 daysMiami-Dade87 days