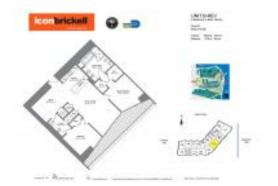

# Unit 2005 - Icon 1 (North Tower)

2005 - 465 Brickell Av, Miami, FL, Miami-Dade 33131

#### **Unit Information**

 MLS Number:
 A11650599

 Status:
 Active

 Size:
 1,313 Sq ft.

 Bedrooms:
 2

Bedrooms: 2 Full Bathrooms: 2

Half Bathrooms: Parking Spaces:

 View:
 Bay

 Rental Price:
 \$6,200

 List PPSF:
 \$5

 Valuated Price:
 \$886,000

 Valuated PPSF:
 \$675

The above valuated price is a baseline figure that does not take into account any specific renovation, upgrade, split, merge, or deterioration of the unit.