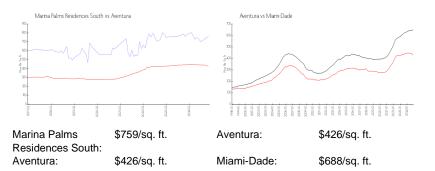

#### **Market Information**

| Marina Palms Residences South | 11% |
|-------------------------------|-----|
| Aventura                      | 7%  |
| Miami-Dade                    | 5%  |

Marina Palms Residences South Aventura Miami-Dade 235 days 107 days 90 days