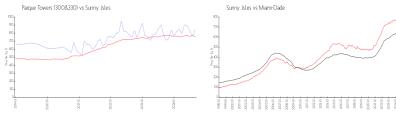

## **Market Information**

Parque Towers

\$847/sq. ft.

Sunny Isles:

\$757/sq. ft.

(300&330): Sunny Isles:

\$757/sq. ft.

Miami-Dade:

\$694/sq. ft.