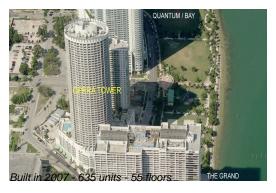

# Unit 3906 - Opera Tower

3906 - 1750 N Bayshore Dr, Miami, FL, Miami-Dade 33132

Number of units: 635
Number of active listings for rent: 18
Number of active listings for sale: 62
Building inventory for sale: 9%
Number of sales over the last 12 months: 26
Number of sales over the last 6 months: 10
Number of sales over the last 3 months: 6