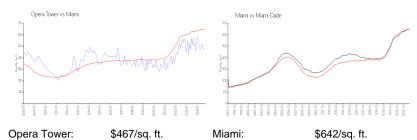

#### **Market Information**

Miami-Dade:

\$694/sq. ft.

## Avg. Time to Close Over Last 12 Months

\$642/sq. ft.

Opera Tower 98 days Miami 87 days Miami-Dade 86 days