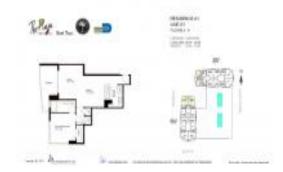

# Unit 601 - Plaza Brickell 851 (North Tower)

601 - 950 Brickell Bay Dr, Miami, FL, Miami-Dade 33131

#### **Unit Information**

 MLS Number:
 A11650761

 Status:
 Active

 Size:
 704 Sq ft.

 Bedrooms:
 1

Full Bathrooms:

Half Bathrooms:

Parking Spaces: 1 Space, Valet Parking