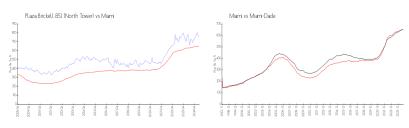

### **Market Information**

Plaza Brickell 851

\$751/sq. ft.

Miami:

\$642/sq. ft.

(North Tower):

Miami:

\$642/sq. ft.

Miami-Dade:

\$694/sq. ft.