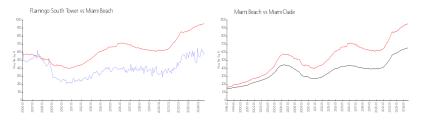

#### **Market Information**

Flamingo South \$562/sq. ft. Miami Beach: \$951/sq. ft. Tower:

Miami Beach: \$951/sq. ft. Miami-Dade: \$694/sq. ft.