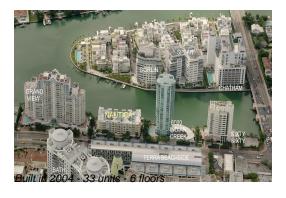

# Unit 308 - Nautica

308 - 5970 Indian Creek Dr, Miami Beach, FL, Miami-Dade 33140

## **Building Information**

Number of units:33Number of active listings for rent:2Number of active listings for sale:1Building inventory for sale:3%Number of sales over the last 12 months:1Number of sales over the last 6 months:1Number of sales over the last 3 months:1