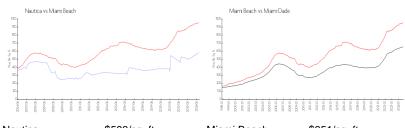

### **Market Information**

Nautica: \$583/sq. ft. Miami Beach: \$951/sq. ft. Miami Beach: \$951/sq. ft. Miami-Dade: \$694/sq. ft.