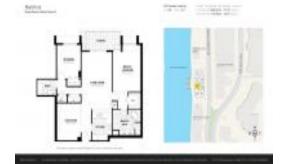

### **Unit Information**

MLS Number: A11650830 Status: Active Size: 1,300 Sq ft.

Bedrooms: 2
Full Bathrooms: 2
Half Bathrooms:

Parking Spaces: 1 Space

 View:
 \$740,000

 List Price:
 \$740,000

 List PPSF:
 \$569