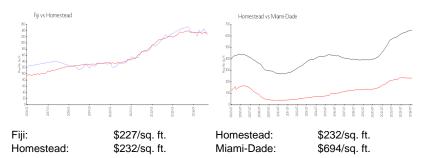

## **Unit Information**

| MLS Number:<br>Status:<br>Size:<br>Bedrooms:<br>Full Bathrooms:<br>Half Bathrooms:<br>Parking Spaces:<br>View: | A11650876<br>Active<br>1,523 Sq ft.<br>3<br>2<br>1<br>1 Space,Assigned Parking,Guest Parking |
|----------------------------------------------------------------------------------------------------------------|----------------------------------------------------------------------------------------------|
| List Price:                                                                                                    | \$369,900                                                                                    |
| List PPSF:                                                                                                     | \$243                                                                                        |
| Valuated Price:                                                                                                | \$345,000                                                                                    |
| Valuated PPSF:                                                                                                 | \$227                                                                                        |

The above valuated price is a baseline figure that does not take into account any specific renovation, upgrade, split, merge, or deterioration of the unit.