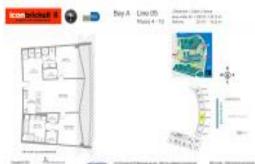

# Unit BAY 405 - Icon 2 (South Tower)

BAY 405 - 495 Brickell Av, Miami, FL, Miami-Dade 33131

## **Unit Information**

| MLS Number:<br>Status: | A11650895<br>Active                       |
|------------------------|-------------------------------------------|
| Size:                  | 1,390 Sq ft.                              |
| Bedrooms:              | 2                                         |
| Full Bathrooms:        | 2                                         |
| Half Bathrooms:        |                                           |
| Parking Spaces:        | Valet Parking                             |
| View:                  | Intracoastal View, Ocean View, Water View |
| Rental Price:          | \$7,500                                   |
| List PPSF:             | \$5                                       |
| Valuated Price:        | \$881,000                                 |
| Valuated PPSF:         | \$634                                     |