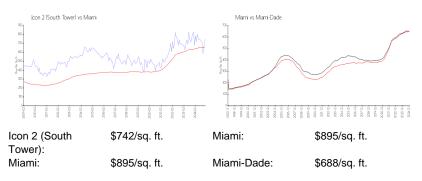

### **Market Information**

| Icon 2 (South Tower) | 7% |
|----------------------|----|
| Miami                | 5% |
| Miami-Dade           | 5% |

#### Avg. Time to Close Over Last 12 Months

| Icon 2 (South Tower) | 103 days |
|----------------------|----------|
| Miami                | 92 days  |
| Miami-Dade           | 91 days  |