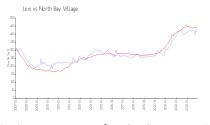

## **Market Information**

Lexi: \$412/sq. ft. North Bay Village: \$435/sq. ft. North Bay Village: \$694/sq. ft.