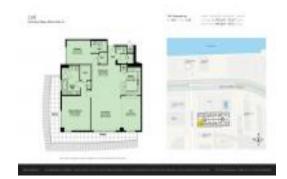

# Unit 702 - Lexi

702 - 1700 Kennedy Causeway, North Bay Village, FL, Miami-Dade 33141

### **Unit Information**

 MLS Number:
 A11650901

 Status:
 Active

 Size:
 1,753 Sq ft.

Bedrooms: 3
Full Bathrooms: 2
Half Bathrooms: 1

Parking Spaces: 2 Spaces, Assigned Parking

 View:
 Bay

 Rental Price:
 \$5,100