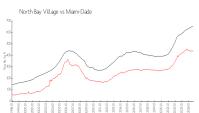

## **Market Information**

Lexi: \$412/sq. ft. North Bay Village: \$435/sq. ft. North Bay Village: \$694/sq. ft.