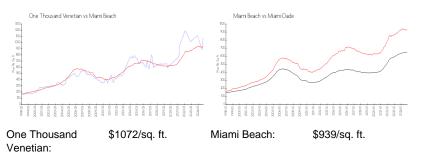

#### **Market Information**

| Miami Beach: | \$939/sq. ft. | Miami-Dade: | \$688/sq. ft. |
|--------------|---------------|-------------|---------------|
| Miami Beach: | \$939/sq. ft. | Miami-Dade: | \$688/sq. ft. |