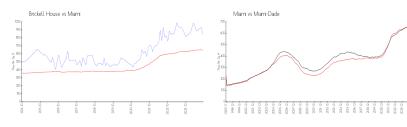

#### **Market Information**

Brickell House: \$845/sq. ft. Miami: \$642/sq. ft. Miami: \$642/sq. ft. Miami-Dade: \$694/sq. ft.