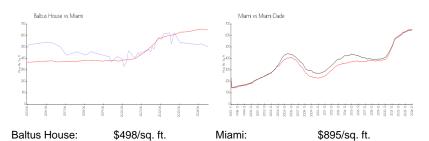

#### **Market Information**

Miami-Dade:

\$688/sq. ft.

# Avg. Time to Close Over Last 12 Months

\$895/sq. ft.

**Baltus House** 91 days 91 days Miami Miami-Dade 90 days