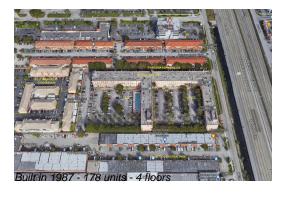

## **Building Information**

Number of units: 178
Number of active listings for rent: 0
Number of active listings for sale: 1
Building inventory for sale: 0%
Number of sales over the last 12 months: 7
Number of sales over the last 6 months: 4
Number of sales over the last 3 months: 1

# **Building Association Information**

Royal Palms Condominiums Address: 7420 W 20th Ave #328,

Hialeah, FL 33016 Phone: +1 305-981-6295