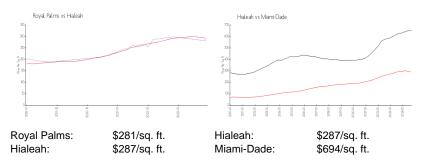

## **Market Information**

## **Inventory for Sale**

Royal Palms 1% Hialeah 1% Miami-Dade 4%

# Avg. Time to Close Over Last 12 Months

Royal Palms 75 days Hialeah 46 days Miami-Dade 87 days