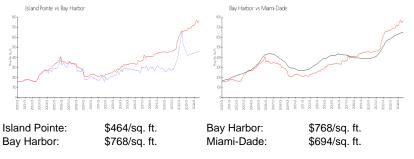

#### **Inventory for Sale**

| Island Pointe | 4% |
|---------------|----|
| Bay Harbor    | 6% |
| Miami-Dade    | 4% |

## Avg. Time to Close Over Last 12 Months

| Island Pointe | 37 days  |
|---------------|----------|
| Bay Harbor    | 106 days |
| Miami-Dade    | 86 days  |