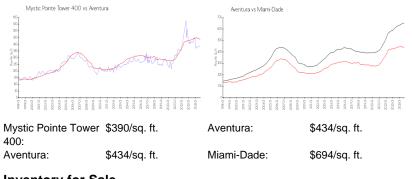

#### **Inventory for Sale**

| Mystic Pointe Tower 400 | 7% |
|-------------------------|----|
| Aventura                | 6% |
| Miami-Dade              | 4% |