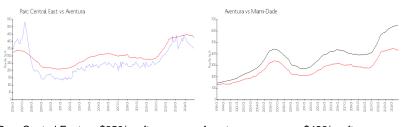

## **Market Information**

Parc Central East: \$350/sq. ft. Aventura: \$426/sq. ft. Aventura: \$426/sq. ft. Miami-Dade: \$688/sq. ft.