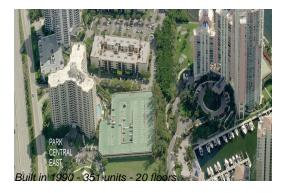

## **Building Information**

Number of units: 351
Number of active listings for rent: 20
Number of active listings for sale: 27
Building inventory for sale: 7%
Number of sales over the last 12 months: 4
Number of sales over the last 6 months: 1
Number of sales over the last 3 months: 1