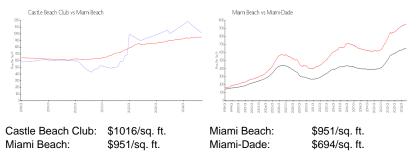

#### **Inventory for Sale**

| Castle Beach Club | 7% |
|-------------------|----|
| Miami Beach       | 5% |
| Miami-Dade        | 4% |

## Avg. Time to Close Over Last 12 Months

| Castle Beach Club | 65 days  |
|-------------------|----------|
| Miami Beach       | 102 days |
| Miami-Dade        | 86 days  |