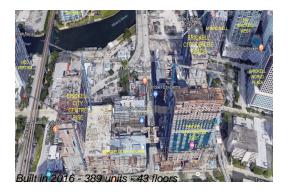

## **Building Information**

Number of units: 389
Number of active listings for rent: 0
Number of active listings for sale: 33
Building inventory for sale: 8%
Number of sales over the last 12 months: 21
Number of sales over the last 6 months: 9
Number of sales over the last 3 months: 4

# **Building Association Information**

Rise Brickell City Centre 88 SW 7th Street Miami FL 33130 786 475 5342

http://www.brickellcitycentre.com/residences/rise