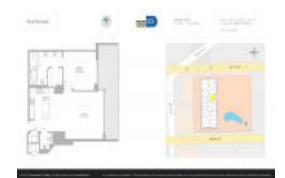

# **Unit 3707 - Rise Brickell City Centre**

3707 - 88 SW 7 St, Miami, FL, Miami-Dade 33130

#### **Unit Information**

MLS Number: A11651294
Status: Pending
Size: 997 Sq ft.

Bedrooms: 1
Full Bathrooms: 1
Half Bathrooms: 1

Parking Spaces: View:

 Rental Price:
 \$5,400

 List PPSF:
 \$5

 Valuated Price:
 \$832,000