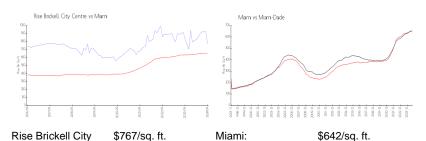

### **Market Information**

Centre:
Miami: \$642/sq. ft. Miami-Dade: \$694/sq. ft.