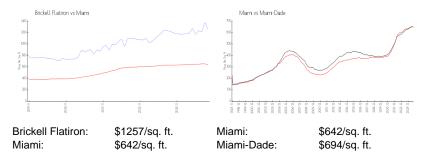

### **Inventory for Sale**

Brickell Flatiron 5% Miami 5% Miami-Dade 4%

### Avg. Time to Close Over Last 12 Months

Brickell Flatiron 116 days Miami 87 days Miami-Dade 87 days