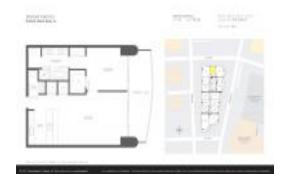

#### **Unit Information**

MLS Number: A11651341
Status: Active
Size: 870 Sq ft.

Bedrooms: 1
Full Bathrooms: 1
Half Bathrooms: 1

Parking Spaces: 1 Space

View:

 Rental Price:
 \$5,200

 List PPSF:
 \$6

 Valuated Price:
 \$899,000