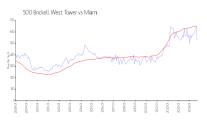

### **Market Information**

500 Brickell West

\$532/sq. ft.

Miami:

\$642/sq. ft.

Tower: Miami:

\$642/sq. ft.

Miami-Dade:

\$694/sq. ft.