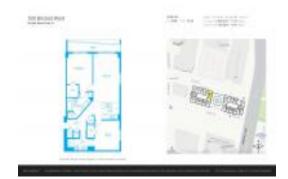

# Unit 2307 - 500 Brickell West Tower

2307 - 55 SE 6 St, Miami, FL, Miami-Dade 33131

#### **Unit Information**

 MLS Number:
 A11651525

 Status:
 Active

 Size:
 1,200 Sq ft.

Bedrooms: 2 Full Bathrooms: 2 Half Bathrooms:

Parking Spaces: 2 Spaces, Parking Garage
View: Ocean View, Pool Area View