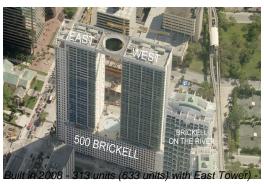

## **Building Information**

Number of units: 313
Number of active listings for rent: 22
Number of active listings for sale: 21
Building inventory for sale: 6%
Number of sales over the last 12 months: 12
Number of sales over the last 6 months: 3
Number of sales over the last 3 months: 2