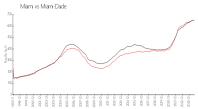

### **Market Information**

500 Brickell West

\$532/sq. ft.

Miami:

\$642/sq. ft.

Tower: Miami:

\$642/sq. ft.

Miami-Dade:

\$694/sq. ft.