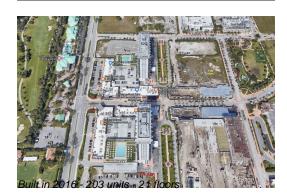

# Unit 1909 - 5252 Paseo

1909 - 5252 NW 85 Ave, Doral, FL, Miami-Dade 33166

## **Building Information**

| Number of units:                         | 203 |
|------------------------------------------|-----|
| Number of active listings for rent:      | 0   |
| Number of active listings for sale:      | 15  |
| Building inventory for sale:             | 7%  |
| Number of sales over the last 12 months: | 9   |
| Number of sales over the last 6 months:  | 4   |
| Number of sales over the last 3 months:  | 3   |