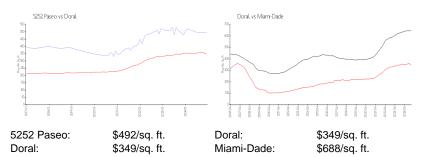

## Avg. Time to Close Over Last 12 Months

| 5252 Paseo | 85 days |
|------------|---------|
| Doral      | 66 days |
| Miami-Dade | 90 days |

Million .

24.55

11720247