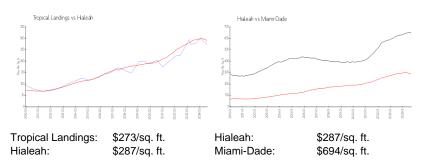

#### **Inventory for Sale**

| Tropical Landings | 1% |
|-------------------|----|
| Hialeah           | 1% |
| Miami-Dade        | 4% |

# Avg. Time to Close Over Last 12 Months

| Tropical Landings | 7 days  |
|-------------------|---------|
| Hialeah           | 46 days |
| Miami-Dade        | 87 days |