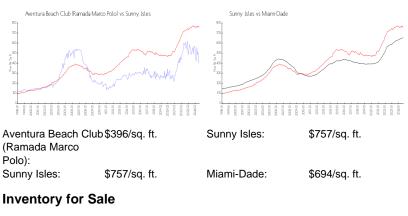

## **Market Information**

| Aventura Beach Club (Ramada Marco Polo) | 20% |
|-----------------------------------------|-----|
| Sunny Isles                             | 7%  |
| Miami-Dade                              | 4%  |

## Avg. Time to Close Over Last 12 Months

Built in 1966 - 509 units - 11 floors

| Aventura Beach Club (Ramada Marco | 106 days |
|-----------------------------------|----------|
| Polo)                             |          |
| Sunny Isles                       | 111 days |
| Miami-Dade                        | 86 days  |