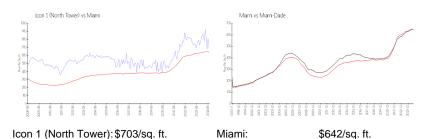

## **Market Information**

Miami-Dade:

\$694/sq. ft.

Inventory for Sale

Miami:

 Icon 1 (North Tower)
 6%

 Miami
 5%

 Miami-Dade
 4%

### Avg. Time to Close Over Last 12 Months

\$642/sq. ft.

Icon 1 (North Tower)101 daysMiami86 daysMiami-Dade86 days