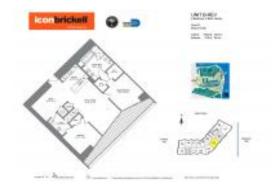

# Unit 4705 - Icon 1 (North Tower)

4705 - 465 Brickell Av, Miami, FL, Miami-Dade 33131

#### **Unit Information**

MLS Number: A11651762
Status: Active
Size: 1,313 Sq ft.

Bedrooms: 2 Full Bathrooms: 2

Half Bathrooms: Parking Spaces:

View:

 Rental Price:
 \$6,950

 List PPSF:
 \$5

 Valuated Price:
 \$1,159,000