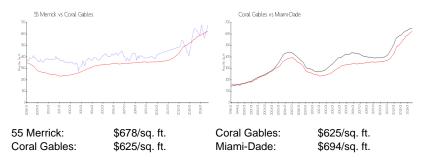

#### **Market Information**

### **Inventory for Sale**

| 55 Merrick   | 6% |
|--------------|----|
| Coral Gables | 3% |
| Miami-Dade   | 4% |

# Avg. Time to Close Over Last 12 Months

| 55 Merrick   | 32 days |
|--------------|---------|
| Coral Gables | 65 days |
| Miami-Dade   | 86 days |