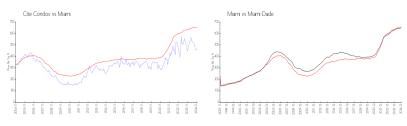

#### **Market Information**

Cite Condos: \$460/sq. ft. Miami: \$895/sq. ft. Miami: \$895/sq. ft. Miami-Dade: \$688/sq. ft.