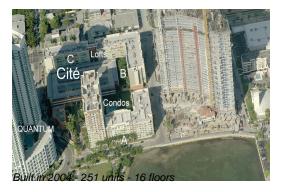

Number of units: 251
Number of active listings for rent: 13
Number of active listings for sale: 16
Building inventory for sale: 6%
Number of sales over the last 12 months: 14
Number of sales over the last 6 months: 5
Number of sales over the last 3 months: 3