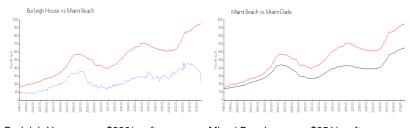

#### **Market Information**

Burleigh House: \$220/sq. ft. Miami Beach: \$951/sq. ft. Miami-Dade: \$694/sq. ft.