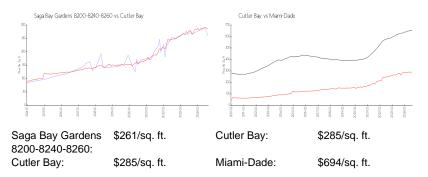

# **Inventory for Sale**

| Saga Bay Gardens 8200-8240-8260 | 3% |
|---------------------------------|----|
| Cutler Bay                      | 2% |
| Miami-Dade                      | 4% |

# Avg. Time to Close Over Last 12 Months

| Saga Bay Gardens 8200-8240-8260 | 25 days |
|---------------------------------|---------|
| Cutler Bay                      | 51 days |
| Miami-Dade                      | 86 days |