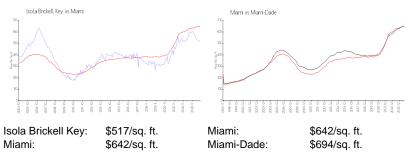

#### **Market Information**

## **Inventory for Sale**

| Isola Brickell Key | 8% |
|--------------------|----|
| Miami              | 5% |
| Miami-Dade         | 4% |