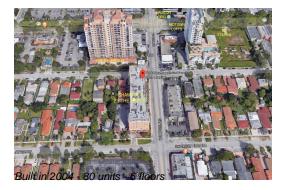

# **Unit 612 - Shamrock by the Gables**

612 - 2280 SW 32 Ave, Coral Gables, FL, Miami-Dade 33145

### **Building Information**

Number of units: 80 Number of active listings for rent: 0 Number of active listings for sale: 4 Building inventory for sale: 5% Number of sales over the last 12 months: Number of sales over the last 6 months: Number of sales over the last 3 months: