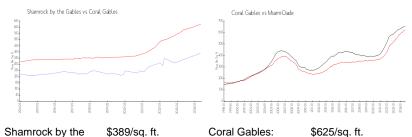

## **Market Information**

Shamrock by the \$389/sq. ft. Coral Gables:

Gables:

Coral Gables: \$625/sq. ft. Miami-Dade: \$694/sq. ft.