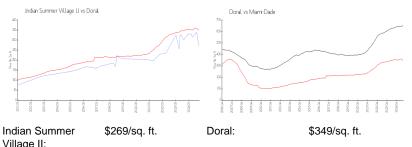

12 months: | 5   |
| Number of sales over the last 6 months:  | 2   |
| Number of sales over the last 3 months:  | 1   |
|                                          |     |

## **Building Association Information**

Indian Summer Village II Condo Association Inc 415 West Park Drive Miami, FL 33172 Phone: (305) 496-0182

#### **Recent Sales**

| Unit # | Size        | Closing Date | Sale Price | PPSF  |
|--------|-------------|--------------|------------|-------|
| 7      | 1,402 sq ft | Nov 2024     | \$395,000  | \$282 |
| 106    | 1,083 sq ft | Oct 2024     | \$365,000  | \$337 |
| 206-5  | 1,130 sq ft | Jun 2024     | \$356,450  | \$315 |
| 104    | 1,083 sq ft | May 2024     | \$355,000  | \$328 |
| 103    | 1,083 sq ft | Feb 2024     | \$355,000  | \$328 |

#### **Market Information**



## Inventory for Sale

| Indian Summer Village II | 1% |
|--------------------------|----|
| Doral                    | 3% |
| Miami-Dade               | 5% |





## Avg. Time to Close Over Last 12 Months

| Indian Summer Village II | 14 days |
|--------------------------|---------|
| Doral                    | 66 days |
| Miami-Dade               | 91 days |