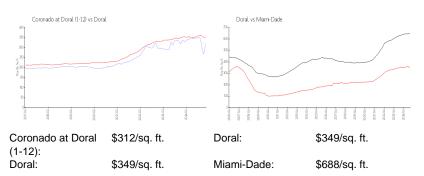

#### Inventory for Sale

Coronado at Doral (1-12) 2% Doral 3%

# Avg. Time to Close Over Last 12 Months

| Coronado at Doral (1-12) | 53 days |
|--------------------------|---------|
| Doral                    | 66 days |
| Miami-Dade               | 91 days |