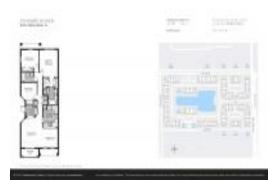

#### **Unit Information**

| MLS Number:<br>Status:<br>Size:<br>Bedrooms:<br>Full Bathrooms:<br>Half Bathrooms: | A11652161<br>Active<br>1,207 Sq ft.<br>3<br>2 |
|------------------------------------------------------------------------------------|-----------------------------------------------|
| Parking Spaces:<br>View <sup>.</sup>                                               | 1 Space                                       |
| List Price:<br>List PPSF:<br>Valuated Price:<br>Valuated PPSF:                     | \$429,000<br>\$355<br>\$374,000<br>\$310      |