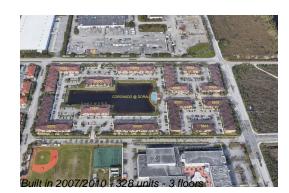

#### **Building Information**

| Number of units:                         | 328 |
|------------------------------------------|-----|
| Number of active listings for rent:      | 0   |
| Number of active listings for sale:      | 8   |
| Building inventory for sale:             | 2%  |
| Number of sales over the last 12 months: | 5   |
| Number of sales over the last 6 months:  | 3   |
| Number of sales over the last 3 months:  | 2   |
|                                          |     |

## **Building Association Information**

Coronado at Doral Address: 8900 NW 107th Ct, Doral, FL 33178 Phone: +1 786-235-4800

https://www.coronadoatdoral.com/home/