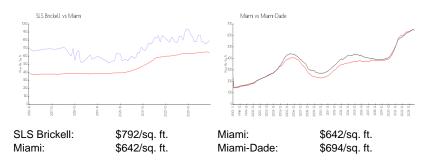

#### **Inventory for Sale**

 SLS Brickell
 8%

 Miami
 5%

 Miami-Dade
 4%

# Avg. Time to Close Over Last 12 Months

SLS Brickell 71 days Miami 87 days Miami-Dade 87 days