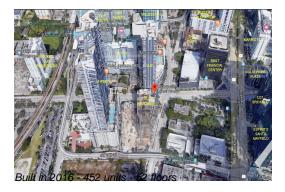

### **Building Information**

Number of units: 453
Number of active listings for rent: 0
Number of active listings for sale: 37
Building inventory for sale: 8%
Number of sales over the last 12 months: 29
Number of sales over the last 6 months: 11
Number of sales over the last 3 months: 4

## **Building Association Information**

SLS Brickell Hotel & Residence Address: 1300 S Miami Ave,

Miami, FL 33130 Phone: +1 305-239-1300