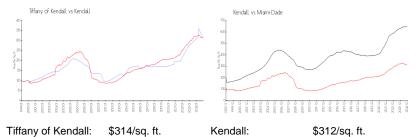

 List PPSF:
 \$2

 Valuated Price:
 \$505,000

 Valuated PPSF:
 \$314

The above valuated price is a baseline figure that does not take into account any specific renovation, upgrade, split, merge, or deterioration of the unit.

## **Market Information**

Kendall: \$312/sq. ft. Miami-Dade: \$688/sq. ft.