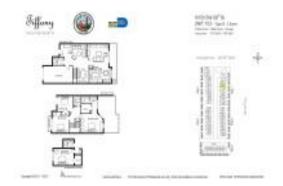

# Unit 103 - Tiffany of Kendall

103 - 10150 SW 88 St, Kendall, FL, Miami-Dade 33176

#### **Unit Information**

 MLS Number:
 A11652213

 Status:
 Active

 Size:
 1,610 Sq ft.

Bedrooms: 3 Full Bathrooms: 3

Half Bathrooms: Parking Spaces:

View:

 Rental Price:
 \$3,100