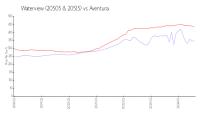

#### **Market Information**

Aventura vs Miami-Dade

Waterview (20505 & \$351/sq. ft.

20515): Aventura:

\$434/sq. ft.

Aventura:

\$434/sq. ft.

Miami-Dade: \$694/sq. ft.