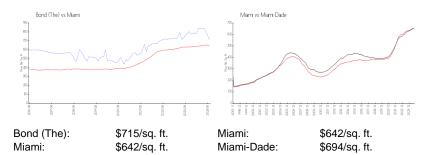

#### **Inventory for Sale**

| Bond (The) | 6% |
|------------|----|
| Miami      | 5% |
| Miami-Dade | 4% |