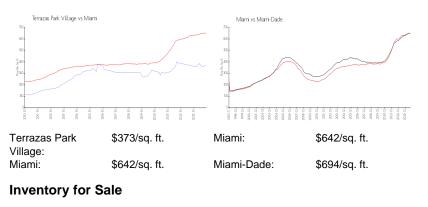

### **Market Information**

| Terrazas Park Village | 10% |
|-----------------------|-----|
| Miami                 | 5%  |
| Miami-Dade            | 4%  |

+

el - Mart Ol - (<sup>14</sup> la 22<sup>4</sup> hand International International International