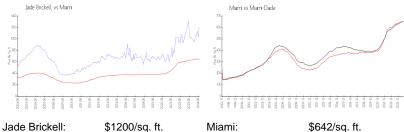

## **Market Information**

 Jade Brickell:
 \$1200/sq. ft.
 Miami:
 \$642/sq. ft.

 Miami:
 \$642/sq. ft.
 Miami-Dade:
 \$694/sq. ft.