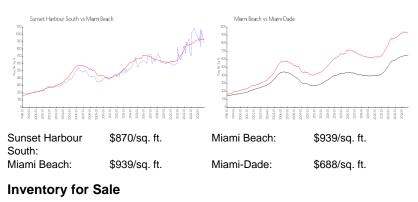

#### **Market Information**

| Sunset Harbour South | 4% |
|----------------------|----|
| Miami Beach          | 5% |
| Miami-Dade           | 5% |