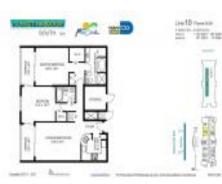

# Unit 1710 - Sunset Harbour South

1710 - 1800 Sunset Harbour Dr, Miami Beach, FL, Miami-Dade 33139

### **Unit Information**

| MLS Number:     | A11652371                          |
|-----------------|------------------------------------|
| Status:         | Active                             |
| Size:           | 1,120 Sq ft.                       |
| Bedrooms:       | 2                                  |
| Full Bathrooms: | 2                                  |
| Half Bathrooms: |                                    |
| Parking Spaces: | 1 Space                            |
| View:           | Bay, Intracoastal View, Water View |
| Rental Price:   | \$5,500                            |
| List PPSF:      | \$5                                |
| Valuated Price: | \$1,109,000                        |
| Valuated PPSF:  | \$990                              |