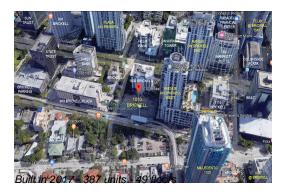

## Unit 1408 - 1010 Brickell

1408 - 1010 Brickell Ave, Miami, FL, Miami-Dade 33131

### **Building Information**

Number of units: 387
Number of active listings for rent: 0
Number of active listings for sale: 17
Building inventory for sale: 4%
Number of sales over the last 12 months: 14
Number of sales over the last 6 months: 7
Number of sales over the last 3 months: 4