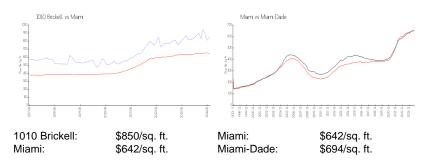

### **Inventory for Sale**

 1010 Brickell
 4%

 Miami
 5%

 Miami-Dade
 4%

# Avg. Time to Close Over Last 12 Months

1010 Brickell85 daysMiami86 daysMiami-Dade86 days