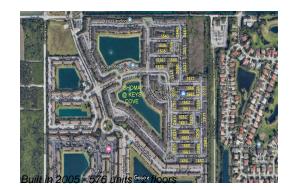

## **Building Information**

| Number of units:                         | 576 |
|------------------------------------------|-----|
| Number of active listings for rent:      | 0   |
| Number of active listings for sale:      | 17  |
| Building inventory for sale:             | 2%  |
| Number of sales over the last 12 months: | 26  |
| Number of sales over the last 6 months:  | 11  |
| Number of sales over the last 3 months:  | 4   |
|                                          |     |

# **Building Association Information**

Shoma Homes Key Cove Address 1455 SE 27th St Homestead, Florida 33035 Phone +1 305-230-6791