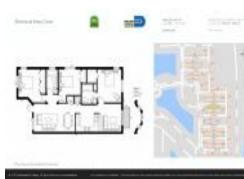

### **Unit Information**

| MLS Number:<br>Status:<br>Size:<br>Bedrooms:<br>Full Bathrooms:<br>Half Bathrooms:<br>Parking Spaces: | A11652398<br>Active<br>1,076 Sq ft.<br>3<br>2 |
|-------------------------------------------------------------------------------------------------------|-----------------------------------------------|
| View:                                                                                                 | Other View                                    |
| Rental Price:                                                                                         | \$1,950                                       |
| List PPSF:                                                                                            | \$2                                           |
| Valuated Price:                                                                                       | \$223,000                                     |
| Valuated PPSF:                                                                                        | \$207                                         |