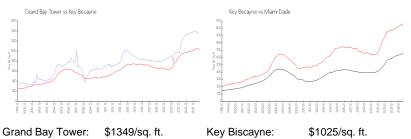

#### **Market Information**

| Grand Bay Tower: | \$1349/sq. ft. | Key Biscayne: | \$1025/sq. ft. |
|------------------|----------------|---------------|----------------|
| Key Biscayne:    | \$1025/sq. ft. | Miami-Dade:   | \$694/sq. ft.  |
|                  |                |               |                |