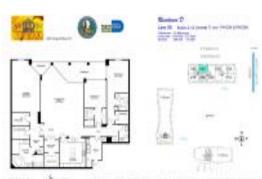

# Unit 606 - Grand Bay Tower

606 - 430 Grand Bay Dr, Key Biscayne, FL, Miami-Dade 33149

## **Unit Information**

| MLS Number:<br>Status:<br>Size: | A11652596<br>Active<br>2,930 Sq ft.      |
|---------------------------------|------------------------------------------|
| Bedrooms:                       | 4                                        |
| Full Bathrooms:                 | 4                                        |
| Half Bathrooms:                 |                                          |
| Parking Spaces:<br>View:        | 1 Space, Assigned Parking, Valet Parking |
| Rental Price:                   | \$14,900                                 |
| List PPSF:                      | \$5                                      |
| Valuated Price:                 | \$3,468,000                              |
| Valuated PPSF:                  | \$1,184                                  |