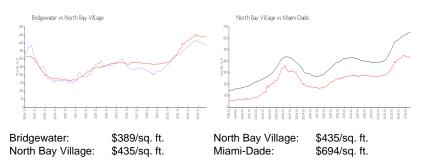

#### **Inventory for Sale**

| Bridgewater       | 6% |
|-------------------|----|
| North Bay Village | 5% |
| Miami-Dade        | 4% |

# Avg. Time to Close Over Last 12 Months

| Bridgewater       | 73 days |
|-------------------|---------|
| North Bay Village | 86 days |
| Miami-Dade        | 86 days |

Built in 2006 - 118 units - 20 floors