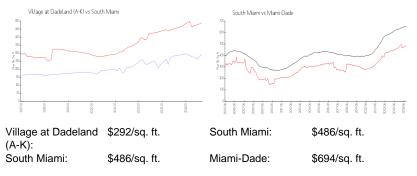

#### **Inventory for Sale**

| Village at Dadeland (A-K) | 2% |
|---------------------------|----|
| South Miami               | 2% |
| Miami-Dade                | 4% |

## Avg. Time to Close Over Last 12 Months

| Village at Dadeland (A-K) | 54 days |
|---------------------------|---------|
| South Miami               | 37 days |
| Miami-Dade                | 86 days |