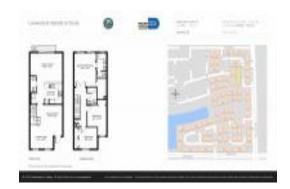

#### **Unit Information**

 MLS Number:
 A11652835

 Status:
 Active

 Size:
 1,589 Sq ft.

Bedrooms: 3
Full Bathrooms: 2
Half Bathrooms: 1

Parking Spaces: 1 Space, Additional Spaces Available

View:

 Rental Price:
 \$3,500