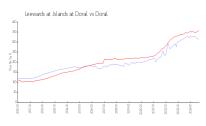

#### **Market Information**

Leewards at Islands \$313/sq. ft.

at Doral:

Doral: \$356/sq. ft.

Doral: \$356/sq. ft.

Miami-Dade: \$694/sq. ft.