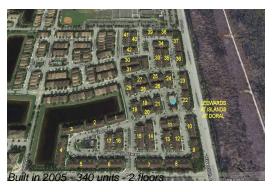

## **Building Information**

Number of units: 340
Number of active listings for rent: 0
Number of active listings for sale: 9
Building inventory for sale: 2%
Number of sales over the last 12 months: 10
Number of sales over the last 6 months: 1
Number of sales over the last 3 months: 1