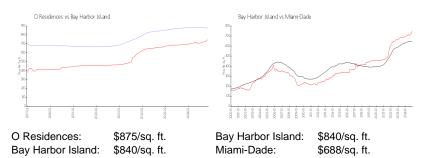

### **Inventory for Sale**

| O Residences      | 10% |
|-------------------|-----|
| Bay Harbor Island | 7%  |
| Miami-Dade        | 5%  |