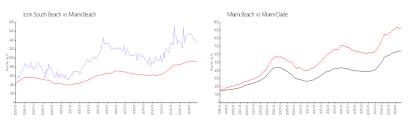

## **Market Information**

Icon South Beach:\$1386/sq. ft.Miami Beach:\$936/sq. ft.Miami Beach:\$936/sq. ft.Miami-Dade:\$694/sq. ft.