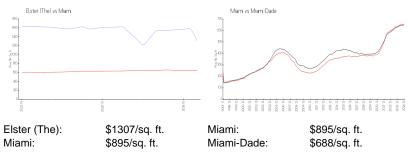

## **Inventory for Sale**

| Elster (The) | 15% |
|--------------|-----|
| Miami        | 5%  |
| Miami-Dade   | 5%  |

# Avg. Time to Close Over Last 12 Months

| Elster (The) | 83 days |
|--------------|---------|
| Miami        | 91 days |
| Miami-Dade   | 90 days |