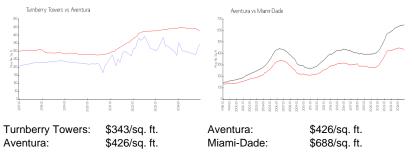

# **Market Information**

#### **Inventory for Sale**

| Turnberry Towers | 7% |
|------------------|----|
| Aventura         | 7% |
| Miami-Dade       | 5% |

# Avg. Time to Close Over Last 12 Months

| Turnberry Towers | 198 days |
|------------------|----------|
| Aventura         | 108 days |
| Miami-Dade       | 91 days  |